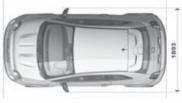

240 MM X 11 MM                      |    |
|   | ON 595 SELF-VENTILATING PERFORATED BRAKE DISCS Ø 240 MM X 11 MM |    |

| 33.2 (8.5)         | 33.6 (8.4) (595/595C 160 HP) - 33.2 (8.5) (500/500C 140 HP)           |
|--------------------|-----------------------------------------------------------------------|
| 43.5 (6.5)         | 44.1 (6.4) (595 160 HP) - 43.5 (6.5) (500/500C 140 HP and 595C 160 HP |
| 52.3 (5.4)         | 52.3 (5.4)                                                            |
| 155 (135 - 160 HP) | 150 (140 - 160 HP)                                                    |

DUALDRIVE™ ELECTRIC POWER STEERING WITH SPORT MODE

ON 500 CUSTOM 16" ALLOY WHEELS WITH 195/45 R16 TYRES
ON 595 17" ALLOY WHEELS WITH 205/40 R17 TYRES

\* AVAILABLE SOON

## **BIPOSTO DIMENSIONS**









## **HATCHBACK DIMENSIONS**









## **CONVERTIBLE DIMENSIONS**











## **COLOUR COMBINATIONS**

WITH ABARTH SEATS

## WITH ABARTH CORSA BY SABELT SEATS

|                                                              | STAN            | DARD            |                           | OF  | т.                |                 |     |  |  |
|--------------------------------------------------------------|-----------------|-----------------|---------------------------|-----|-------------------|-----------------|-----|--|--|
| INTERIOR COLOUR CODE                                         | 173             | 346             | 402                       | 401 | 551               | 450             |     |  |  |
| MATERIAL                                                     | FAE