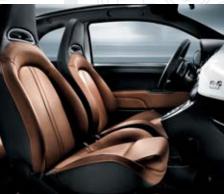

## COVERING UP IS FORBIDDEN

## ABARTH 505 LUNISMO

In addition to CUSTOM:

1.4 Turbo T-JET tuned engine
160 HP manual gearbox / Competizione gearbox
Leather sports seats
17" alloy wheels with 10 spokes
Automatic climate control system
Perforated and self-ventilating front and rear
brake discs
Suspension with FSD technology
Alutex fibre pedal unit, footrest and kick plate

See it on page 32