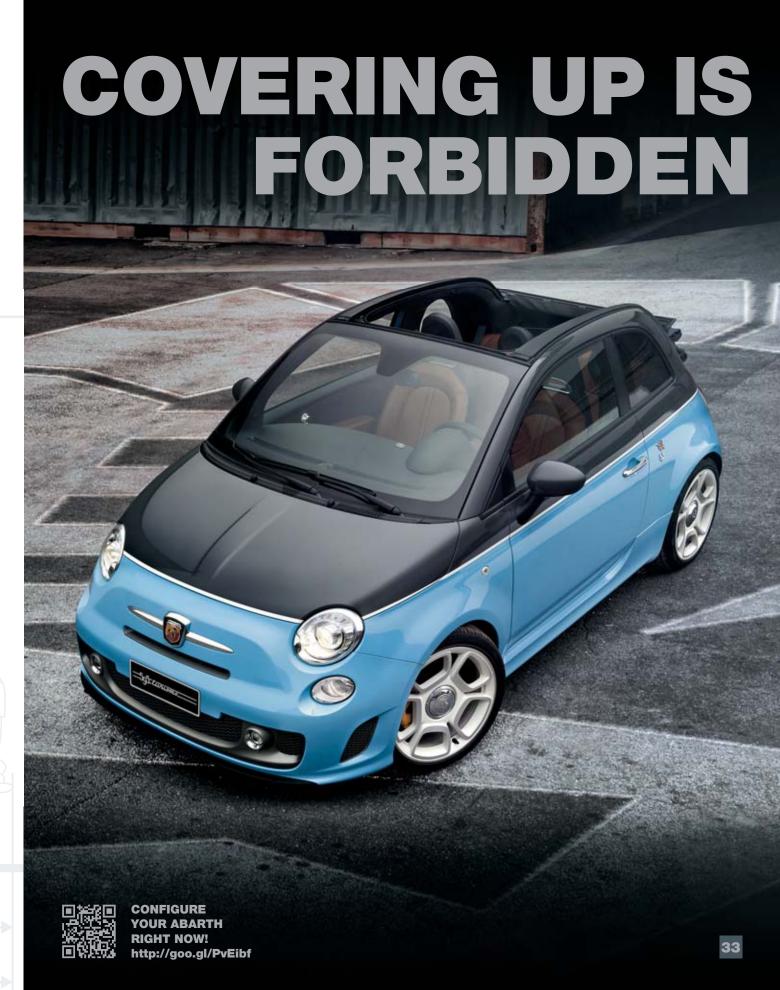

## COVERING UP IS FORBIDDEN

## ABARTH 505 LUNISMO

In addition to CUSTOM:

1.4 Turbo T-JET tuned engine
160 HP manual gearbox / Competizione gearbox
Leather sports seats
17" alloy wheels with 10 spokes
Automatic climate control system
Perforated and self-ventilating front and rear
brake discs
Suspension with FSD technology
Alutex fibre pedal unit, footrest and kick plate

See it on page 32