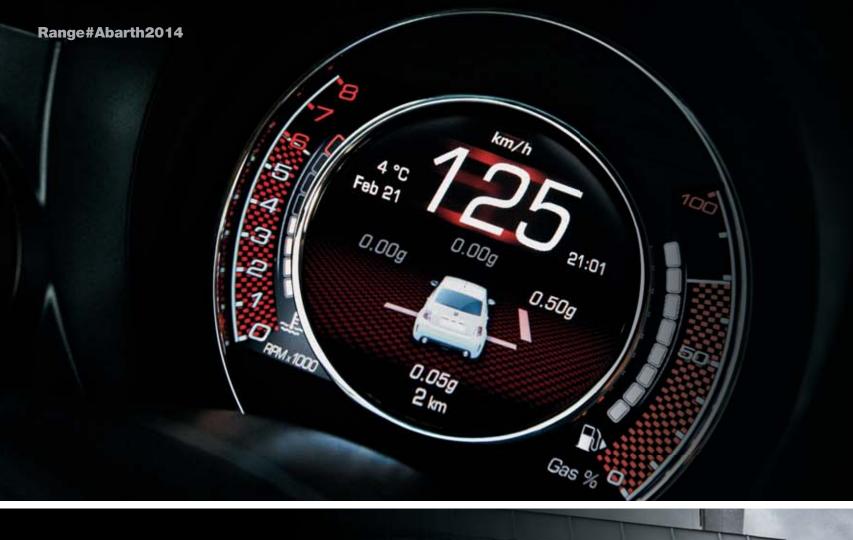

## PERFORMANCE IS FELT AND SEEN.

(A) compelizione

One of the new features offered as standard on the entire MY 2014 range is the new instrument panel with 7" digital display and TFT (Thin-Film-Transistor) technology. A multipurpose backlit colour display that all Abarth enthusiasts will like. It has two display modes: "normal" that gives handy information

like fuel consumption and headlight alignment; "sport" that displays specific performance data, such as the longitudinal/lateral accelerometer (G-meter information) which takes gravitational acceleration (g) as its unit of measurement.