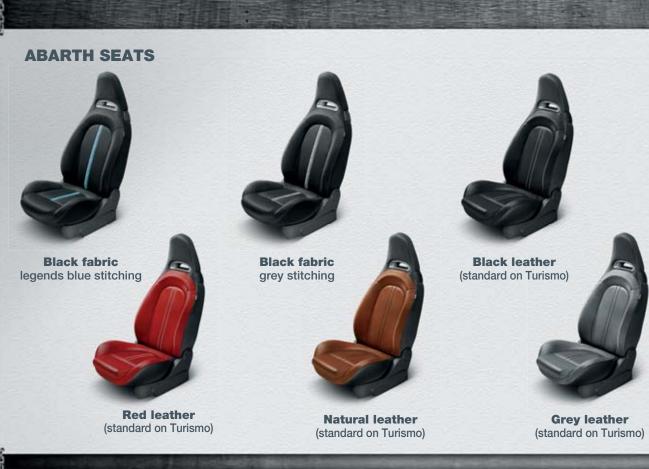

## **COLOUR COMBINATIONS**

WITH ABARTH SEATS

## WITH ABARTH CORSA BY SABELT SEATS

|                                                              | STAN            | DARD            |                           | OF  | т.                |                 |     |  |  |
|--------------------------------------------------------------|-----------------|-----------------|---------------------------|-----|-------------------|-----------------|-----|--|--|
| INTERIOR COLOUR CODE                                         | 173             | 346             | 402                       | 401 | 551               | 450             |     |  |  |
| MATERIAL                                                     | FAE             | BRIC            | LEATHER                   |     |                   |                 |     |  |  |
| FABRIC COLOUR                                                | BLACK           | BLACK           | BLACK                     | RED | NATURAL           | GREY            | 1 [ |  |  |
| COLOUR OF ELECTRO WELDING/CENTRAL STITCHING ON FRONT SEATS   | GREY            | LIGHT BLUE      | BLACK                     | RED | NATURAL           | GREY            | 1 [ |  |  |
| STEERING WHEEL STITCHING / STEERING WHEEL THUMB REST COLOURS | BLACK/<br>BLACK | BLACK/<br>BLACK | BLACK/<br>BLACK RED/BLACK |     | NATURAL/<br>BLACK | BLACK/<br>BLACK |     |  |  |
| INTERIOR COLOUR                                              |                 | BLACK           |                           |     |                   |                 |     |  |  |

|   |        |        | OPT.        |           |        |
|---|--------|--------|-------------|-----------|--------|
|   | 578    | 988    | 995         | 920       | 996    |
|   | FABRIC |        | LEATHER / A | ALCANTARA |        |
|   | BLACK  | BLACK  | NATURAL     | GREY      | RED    |
|   | BLACK  | BLACK  | NATURAL     | GREY      | RED    |
| 1 | BLACK/ | BLACK/ | NATURAL/    | BLACK/    | BLACK/ |
|   | BLACK  | BLACK  | BLACK       | BLACK     | BLACK  |
|   |        |        | BLACK       |           |        |