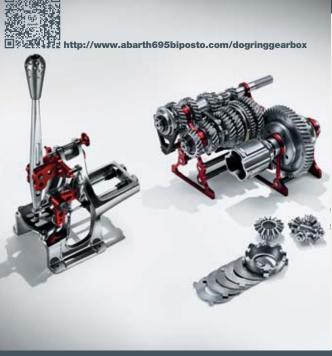

## KIT INNESTI FRONTALI

- + Specific "Dog Ring" gearbox
- + Light flywheel & copper racing clutch
- 4- Ergal gearbox lever
- + Carbon fibre central tunnel console
- + Carbon fibre handbrake cover with titanium handle