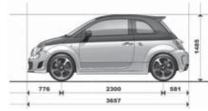

G PERFORATED BRAKE DISCS Ø 240 MM X 11 MM |    |

| 33.2 (8.5)         | 33.6 (8.4) (595/595C 160 HP) - 33.2 (8.5) (500/500C 140 HP)           |
|--------------------|-----------------------------------------------------------------------|
| 43.5 (6.5)         | 44.1 (6.4) (595 160 HP) - 43.5 (6.5) (500/500C 140 HP and 595C 160 HP |
| 52.3 (5.4)         | 52.3 (5.4)                                                            |
| 155 (135 - 160 HP) | 150 (140 - 160 HP)                                                    |

DUALDRIVE™ ELECTRIC POWER STEERING WITH SPORT MODE

ON 500 CUSTOM 16" ALLOY WHEELS WITH 195/45 R16 TYRES
ON 595 17" ALLOY WHEELS WITH 205/40 R17 TYRES

\* AVAILABLE SOON

## **BIPOSTO DIMENSIONS**









## **HATCHBACK DIMENSIONS**









## **CONVERTIBLE DIMENSIONS**











## **COLOUR COMBINATIONS**

WITH ABARTH SEATS

## WITH ABARTH CORSA BY SABELT SEATS

|                                                              | STAN            | DARD            |                           | OF  | т.                |                 |     |  |  |
|--------------------------------------------------------------|-----------------|-----------------|---------------------------|-----|-------------------|-----------------|-----|--|--|
| INTERIOR COLOUR CODE                                         | 173             | 346             | 402                       | 401 | 551               | 450             |     |  |  |
| MATERIAL                                                     | FAE             | BRIC            | LEATHER                   |     |