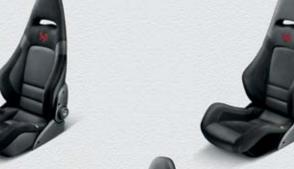

## ABARTH 695 biposto

Front intercooler with racing layout
Oval trumpet airbox by BMC
Leather and Alcantara sport seats by Sabelt with
backrest shell

Braking system by Brembo with 4-piston aluminium callipers with oversized discs

- Front intercooler with racing layout
- Oval trumpet airbox by BMC
- Leather and Alcantara sport seats by Sabelt with backrest shell
- Braking system by Brembo with 4-piston aluminium callipers with oversized discs
- Hydraulic shock absorbers with racing springs by Extreme Shox
- Dual-stage exhaust with twin titanium tailpipes by Akrapovic
- Lightened 18" alloy wheels with 215/35 (18") tyres by O.Z.
- Side skirts with carbon Insert
- New body kit with increased wheel track
- Rear bumper with aerodynamic carbon fibre diffuser
- Front bumper with carbon fibre spoiler
- Oversized roof spoiler
- "Grey Performance" matt body colour
- Titanium strut brace by Poggipolini
- Aluminium sport pedals kit with titanium finish
- Aluminium driver and passenger side floor lining
- Racing front door panels

## **KIT PISTA**

- + Aim racing dashboard
- + 4 Points Sabelt seat belt
- + Specific Sabelt seats with carbon fibre shell
- + Racing helmet