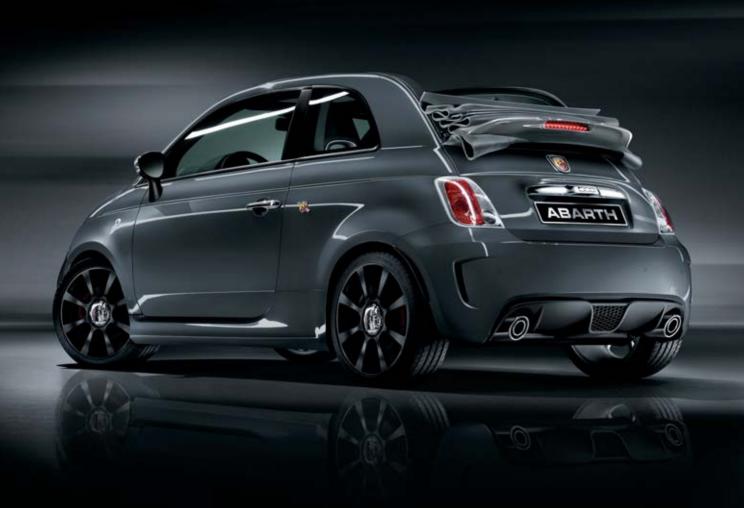

## #ABARTH695 BIPOSTO

The perfect blend of street performance and racing excitement: this is the Abarth695 Biposto. The "most Abarth of all Abarths", in which a lot has been removed to give way to only the purest racing tradition.

- Front intercooler with racing layout
- Oval trumpet airbox by BMC
- Leather and Alcantara sport seats by Sabelt with backrest shell
- Braking system by Brembo with 4-piston aluminium callipers with oversized discs
- Hydraulic shock absorbers with racing springs by Extreme Shox
- Dual-stage exhaust with twin titanium tailpipes by Akrapovic
- Lightened 18" alloy wheels with 215/35 (18") tyres by O.Z.
- Side skirts with carbon Insert
- New body kit with increased wheel track
- Rear bumper with aerodynamic carbon fibre diffuser
- Front bumper with carbon fibre spoiler
- Oversized roof spoiler
- "Grey Performance" matt body colour
- Titanium strut brace by Poggipolini
- Aluminium sport pedals kit with titanium finish
- Aluminium driver and passenger side floor lining
- Racing front door panels