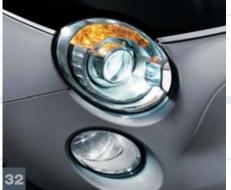

## COVERING UP IS FORBIDDEN

## ABARTH 505 LUNISMO

In addition to CUSTOM:

1.4 Turbo T-JET tuned engine
160 HP manual gearbox / Competizione gearbox
Leather sports seats
17" alloy wheels with 10 spokes
Automatic climate control system
Perforated and self-ventilating front and rear
brake discs
Suspension with FSD technology
Alutex fibre pedal unit, footrest and kick plate

See it on page 32