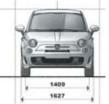

|    |
|   | ON 595 SELF-VENTILATING PERFORATED BRAKE DISCS Ø 240 MM X 11 MM |    |

| 33.2 (8.5)         | 33.6 (8.4) (595/595C 160 HP) - 33.2 (8.5) (500/500C 140 HP)           |
|--------------------|-----------------------------------------------------------------------|
| 43.5 (6.5)         | 44.1 (6.4) (595 160 HP) - 43.5 (6.5) (500/500C 140 HP and 595C 160 HP |
| 52.3 (5.4)         | 52.3 (5.4)                                                            |
| 155 (135 - 160 HP) | 150 (140 - 160 HP)                                                    |

DUALDRIVE™ ELECTRIC POWER STEERING WITH SPORT MODE

ON 500 CUSTOM 16" ALLOY WHEELS WITH 195/45 R16 TYRES
ON 595 17" ALLOY WHEELS WITH 205/40 R17 TYRES

\* AVAILABLE SOON

## **BIPOSTO DIMENSIONS**









## **HATCHBACK DIMENSIONS**









## **CONVERTIBLE DIMENSIONS**











## **COLOUR COMBINATIONS**

WITH ABARTH SEATS

## WITH ABARTH CORSA BY SABELT SEATS

|                                                              | STAN            | DARD            |                           | OF  | т.                |                 |     |  |  |
|--------------------------------------------------------------|-----------------|-----------------|---------------------------|-----|-------------------|-----------------|-----|--|--|
| INTERIOR COLOUR CODE                                         | 173             | 346             | 402                       | 401 | 551               | 450             |     |  |  |
| MATERIAL                                                     | FAE             | BRIC            | LEATHER