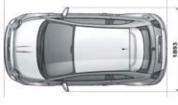

|    |
|   | ON 595 SELF-VENTILATING PERFORATED BRAKE DISCS Ø 240 MM X 11 MM |    |

| 33.2 (8.5)         | 33.6 (8.4) (595/595C 160 HP) - 33.2 (8.5) (500/500C 140 HP)           |
|--------------------|-----------------------------------------------------------------------|
| 43.5 (6.5)         | 44.1 (6.4) (595 160 HP) - 43.5 (6.5) (500/500C 140 HP and 595C 160 HP |
| 52.3 (5.4)         | 52.3 (5.4)                                                            |
| 155 (135 - 160 HP) | 150 (140 - 160 HP)                                                    |

DUALDRIVE™ ELECTRIC POWER STEERING WITH SPORT MODE

ON 500 CUSTOM 16" ALLOY WHEELS WITH 195/45 R16 TYRES
ON 595 17" ALLOY WHEELS WITH 205/40 R17 TYRES

\* AVAILABLE SOON

## **BIPOSTO DIMENSIONS**









## **HATCHBACK DIMENSIONS**









## **CONVERTIBLE DIMENSIONS**











## **COLOUR COMBINATIONS**

WITH ABARTH SEATS

## WITH ABARTH CORSA BY SABELT SEATS

|                                                              | STAN            | DARD            |                           | OF  | т.                |                 |     |  |  |
|--------------------------------------------------------------|-----------------|-----------------|---------------------------|-----|-------------------|-----------------|-----|--|--|
| INTERIOR COLOUR CODE                                         | 173             | 346             | 402                       | 401 | 551               | 450             |     |  |  |
| MATERIAL                                                     | FAE             | BRIC            | LEATHER