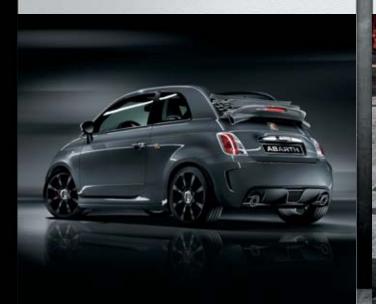

## THE MOST ABARTH OF ALL ABARTHS

## ABARTH 695 biposto

Front intercooler with racing layout
Oval trumpet airbox by BMC
Leather and Alcantara sport seats by Sabelt with
backrest shell

Braking system by Brembo with 4-piston aluminium callipers with oversized discs

## #ABARTH695 BIPOSTO

The perfect blend of street performance and racing excitement: this is the Abarth695 Biposto. The "most Abarth of all Abarths", in which a lot has been removed to give way to only the purest racing tradition.