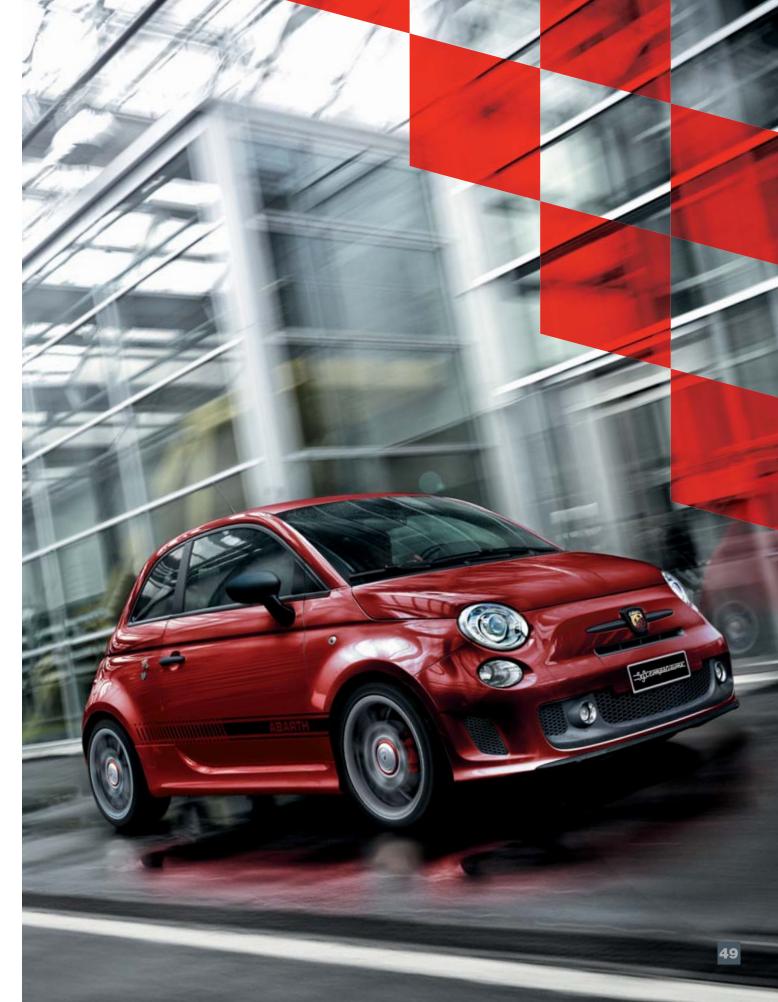

| RED LINER                        | 3            | _  | 39  | _        | _   | - | 3   | 3        | -  | 39 | 3  |
| 535             | RALLY BEIGE /<br>OFFICINA RED    | 43           | _  | 绿   | 绿        | _   | _ | 43  | 绿        | _  | _  | 63 |
| 5D0             | WHITE LINER                      | J            |    | 3   | <i>y</i> | _   |   | 9   | <i>y</i> | _  | _  |    |
| 539             | CIRCUIT GREY /<br>LEGENDS BLUE   | 43           | 绿  | 绿   | _        | 43  | _ | 43  | 43       | _  | 绿  | _  |
| 5D0             | WHITE LINER                      | <i>'</i> '3' | .9 | .9  |          | ·.g |   | -9  | - J      |    | ·g |    |
|                 |                                  |              |    |     |          |     |   |     |          |    |    |    |



## **COLOUR COMBINATIONS**

## **WITH ABARTH SEATS**

|                                  |                                   | STAN            | STANDARD OPT.   |                 |                 |                   |           | STAN            | DARD            | ОРТ.            |                 |                   |           |  |
|----------------------------------|-----------------------------------|-----------------|-----------------|-----------------|-----------------|-------------------|-----------|-----------------|-----------------|-----------------|-----------------|-------------------|-----------|--|
| INTERIOR COLOUR                  | CODE                              | 233             | 628             | 406             | 402             | 495               | 499       |