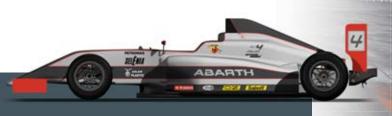

## **#ITALIAN\_F4\_CHAMPIONSHIP POWERED BY ABARTH**

Abarth's experience is also racing in F4 with the new 160 HP 1.4 T-Jet engine. Fitted with a low-inertia turbocharger, it permits excellent performance even at low revs and records impressive values: 5500 rpm of maximum power and maximum torque of 240 Nm at 3500 rpm. A Formula that sets off with the right boost.