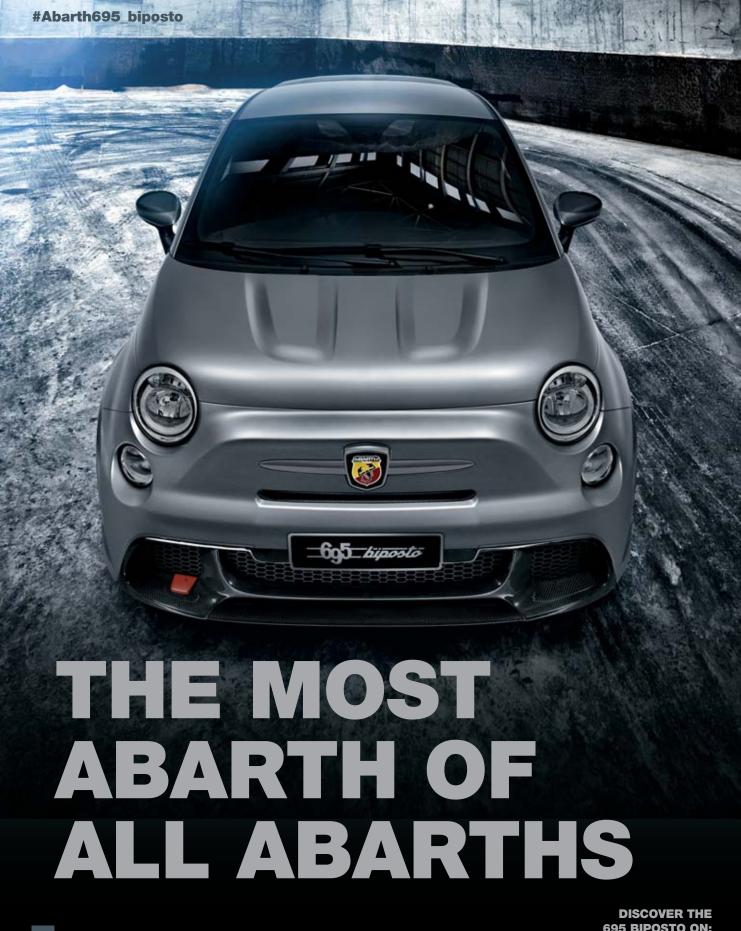

## THE MOST ABARTH OF ALL ABARTHS

## ABARTH 695 biposto

Front intercooler with racing layout
Oval trumpet airbox by BMC
Leather and Alcantara sport seats by Sabelt with
backrest shell

Braking system by Brembo with 4-piston aluminium callipers with oversized discs

Hydraulic shock absorbers with racing springs by Extreme Shox

Dual-stage exhaust with twin titanium tailpipes by Akrapovic

Lightened 18" alloy wheels with 215/35 (18") tyres by O.Z.

Side skifts with carbon insert

New body kit with increased wheel track

Rear bumper with aerodynamic carbon fibre diffuser Front bumper with carbon fibre spoiler

Oversized roof spoiler

"Grey Performance" matt body colour

Titanium strut brace by Poggipolini

Aluminium sport pedals kit with titanium finish Aluminium driver and passenger side floor lining

Racing front door panels

See it on page 18

695 BIPOSTO ON: WWW.ABARTH695BIPOSTO.COM

## #ABARTH695 BIPOSTO

The perfect blend of street performance and racing excitement: this is the Abarth695 Biposto. The "most Abarth of all Abarths", in which a lot has been removed to give way to only the purest racing tradition.