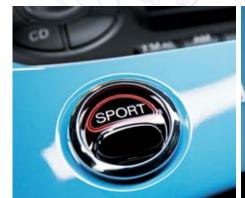

## PERFORMANCE IS FELT AND SEEN.

(A) compelizione

One of the new features offered as standard on the entire MY 2014 range is the new instrument panel with 7" digital display and TFT (Thin-Film-Transistor) technology. A multipurpose backlit colour display that all Abarth enthusiasts will like. It has two display modes: "normal" that gives handy information

like fuel consumption and headlight alignment; "sport" that displays specific performance data, such as the longitudinal/lateral accelerometer (G-meter information) which takes gravitational acceleration (g) as its unit of measurement.