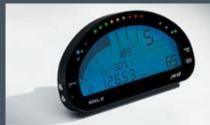

## PERFORMANCE IS FELT AND SEEN.

(A) compelizione

One of the new features offered as standard on the entire MY 2014 range is the new instrument panel with 7" digital display and TFT (Thin-Film-Transistor) technology. A multipurpose backlit colour display that all Abarth enthusiasts will like. It has two display modes: "normal" that gives handy information

like fuel consumption and headlight alignment; "sport" that displays specific performance data, such as the longitudinal/lateral accelerometer (G-meter information) which takes gravitational acceleration (g) as its unit of measurement.