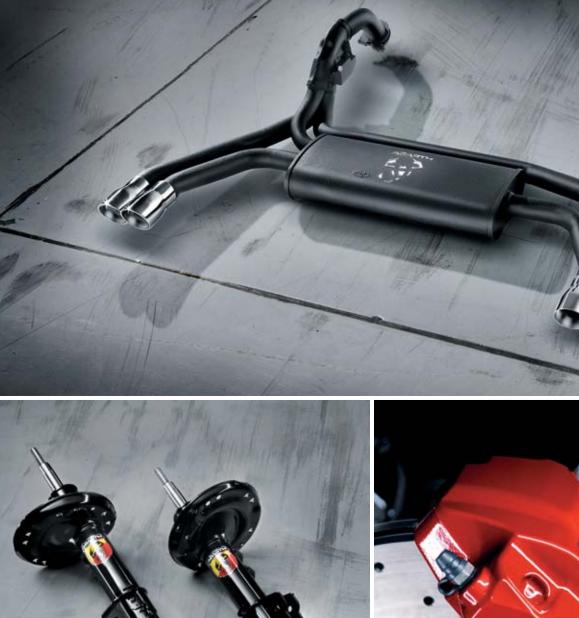

Hydraulic shock absorbers with racing springs by Extreme Shox

Dual-stage exhaust with twin titanium tailpipes by Akrapovic

Lightened 18" alloy wheels with 215/35 (18") tyres by O.Z.

Side skifts with carbon insert

- Front intercooler with racing layout
- Oval trumpet airbox by BMC
- Leather and Alcantara sport seats by Sabelt with backrest shell
- Braking system by Brembo with 4-piston aluminium callipers with oversized discs
- Hydraulic shock absorbers with racing springs by Extreme Shox
- Dual-stage exhaust with twin titanium tailpipes by Akrapovic
- Lightened 18" alloy wheels with 215/35 (18") tyres by O.Z.
- Side skirts with carbon Insert
- New body kit with increased wheel track
- Rear bumper with aerodynamic carbon fibre diffuser
- Front bumper with carbon fibre spoiler
- Oversized roof spoiler
- "Grey Performance" matt body colour
- Titanium strut brace by Poggipolini
- Aluminium sport pedals kit with titanium finish
- Aluminium driver and passenger side floor lining
- Racing front door panels