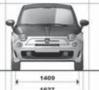

PERFORATED BRAKE DISCS Ø 240 MM X 11 MM |    |

| 33.2 (8.5)         | 33.6 (8.4) (595/595C 160 HP) - 33.2 (8.5) (500/500C 140 HP)           |
|--------------------|-----------------------------------------------------------------------|
| 43.5 (6.5)         | 44.1 (6.4) (595 160 HP) - 43.5 (6.5) (500/500C 140 HP and 595C 160 HP |
| 52.3 (5.4)         | 52.3 (5.4)                                                            |
| 155 (135 - 160 HP) | 150 (140 - 160 HP)                                                    |

DUALDRIVE™ ELECTRIC POWER STEERING WITH SPORT MODE

ON 500 CUSTOM 16" ALLOY WHEELS WITH 195/45 R16 TYRES
ON 595 17" ALLOY WHEELS WITH 205/40 R17 TYRES

\* AVAILABLE SOON

## **BIPOSTO DIMENSIONS**









## **HATCHBACK DIMENSIONS**









## **CONVERTIBLE DIMENSIONS**











## **COLOUR COMBINATIONS**

WITH ABARTH SEATS

## WITH ABARTH CORSA BY SABELT SEATS

|                                                              | STAN            | DARD            |                           | OF  | т.                |                 |     |  |  |
|--------------------------------------------------------------|-----------------|-----------------|---------------------------|-----|-------------------|-----------------|-----|--|--|
| INTERIOR COLOUR CODE                                         | 173             | 346             | 402                       | 401 | 551               | 450             |     |  |  |
| MATERIAL                                                     | FAE             | BRIC            | LEATHER                   |     |