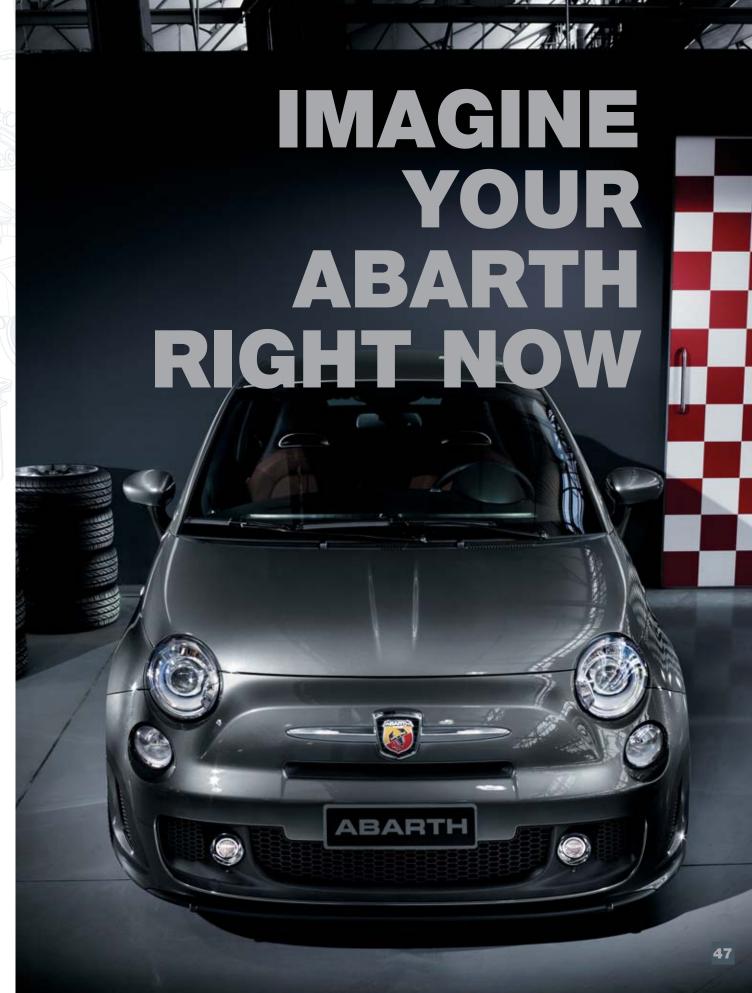

ATED BRAKE DISCS Ø 240 MM X 11 MM |    |

| 33.2 (8.5)         | 33.6 (8.4) (595/595C 160 HP) - 33.2 (8.5) (500/500C 140 HP)           |
|--------------------|-----------------------------------------------------------------------|
| 43.5 (6.5)         | 44.1 (6.4) (595 160 HP) - 43.5 (6.5) (500/500C 140 HP and 595C 160 HP |
| 52.3 (5.4)         | 52.3 (5.4)                                                            |
| 155 (135 - 160 HP) | 150 (140 - 160 HP)                                                    |

DUALDRIVE™ ELECTRIC POWER STEERING WITH SPORT MODE

ON 500 CUSTOM 16" ALLOY WHEELS WITH 195/45 R16 TYRES
ON 595 17" ALLOY WHEELS WITH 205/40 R17 TYRES

\* AVAILABLE SOON

## **BIPOSTO DIMENSIONS**









## **HATCHBACK DIMENSIONS**









## **CONVERTIBLE DIMENSIONS**











## **COLOUR COMBINATIONS**

WITH ABARTH SEATS

## WITH ABARTH CORSA BY SABELT SEATS

|                                                              | STAN            | DARD            |                           | OF  | т.                |                 |     |  |  |
|--------------------------------------------------------------|-----------------|-----------------|---------------------------|-----|-------------------|-----------------|-----|--|--|
| INTERIOR COLOUR CODE                                         | 173             | 346             | 402                       | 401 | 551               | 450             |     |  |  |
| MATERIAL                                                     | FAE             | BRIC            | LEATHER                   |     |                   |