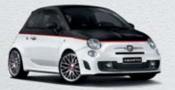

## CUSTOM

1.4 Turbo T-JET engine
135 HP manual gearbox / 140 HP Competizione gearbox
New 7" TFT panel
Fabric sports seats
Satin steel rear twin exhaust in trim
16" alloy wheels with 8 spokes
Blue&Me™ hands-free system with USB port,
Bluetooth and steering wheel controls
What's more, customisation and personalisation possibilities are endless with Abarth kits

See it on page 22