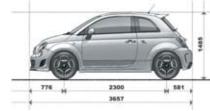

|    |
|   | ON 595 SELF-VENTILATING PERFORATED BRAKE DISCS Ø 240 MM X 11 MM |    |

| 33.2 (8.5)         | 33.6 (8.4) (595/595C 160 HP) - 33.2 (8.5) (500/500C 140 HP)           |
|--------------------|-----------------------------------------------------------------------|
| 43.5 (6.5)         | 44.1 (6.4) (595 160 HP) - 43.5 (6.5) (500/500C 140 HP and 595C 160 HP |
| 52.3 (5.4)         | 52.3 (5.4)                                                            |
| 155 (135 - 160 HP) | 150 (140 - 160 HP)                                                    |

DUALDRIVE™ ELECTRIC POWER STEERING WITH SPORT MODE

ON 500 CUSTOM 16" ALLOY WHEELS WITH 195/45 R16 TYRES
ON 595 17" ALLOY WHEELS WITH 205/40 R17 TYRES

\* AVAILABLE SOON

## **BIPOSTO DIMENSIONS**









## **HATCHBACK DIMENSIONS**









## **CONVERTIBLE DIMENSIONS**











## **COLOUR COMBINATIONS**

WITH ABARTH SEATS

## WITH ABARTH CORSA BY SABELT SEATS

|                                                              | STAN            | DARD            |                           | OF  | т.                |                 |     |  |  |
|--------------------------------------------------------------|-----------------|-----------------|---------------------------|-----|-------------------|-----------------|-----|--|--|
| INTERIOR COLOUR CODE                                         | 173             | 346             | 402                       | 401 | 551               | 450             |     |  |  |
| MATERIAL                                                     | FAE             | BRIC            | LEATHER