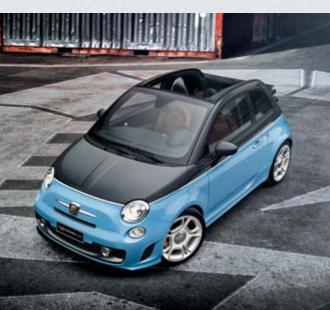

## #ABARTH CONVERTIBLE. UNCOVER IT HOWEVER YOU LIKE.

And if you wanted something a bit different from the Abarth500? Here: a panoramic fabric soft top with all the safety, comfort and performance of Abarth.

## #ABARTH500C CUSTOM CONVERTIBLE

Choose it. Add your style. Now, you can finally have it all. You can fall head over heels with the Abarth500C Custom.