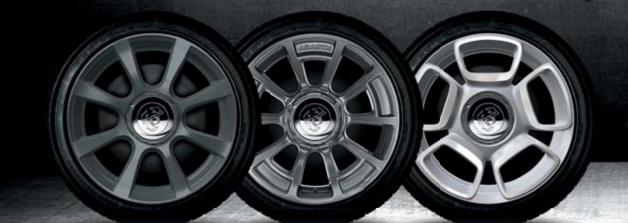

## **ALLOY WHEELS**

|     |                                                                                                                                                                                                                         |     | 500<br>Custom | 595<br>Turismo | 595<br>COMPETIZIONE |
|-----|-------------------------------------------------------------------------------------------------------------------------------------------------------------------------------------------------------------------------|-----|---------------|----------------|---------------------|
| 401 | SPECIFIC ABARTH 16" ALLOY WHEELS 8 SPOKES, PAINTED, 16" X 6.5.1 WITH 195/45-16 TYRES THAT CAN BE FITTED WITH CHAINS CAP WITH CHROME SCORPION ON BACKGROUND AND CIRCULAR CHROME CROWN                                    | 5EV | s             |                | -                   |
| 16" | SPECIFIC ABARTH 16" ALLOY WHEELS 5 SPOKES, PAINTED, 16" X 6.5J WITH 195/45-16 TYRES THAT CAN BE FITTED WITH CHAINS                                                                                                      | 5ER | o             | ·              | -                   |
|     | SPECIFIC ABARTH 17" ALLOY WHEELS DUAL 10-SPOKE, DIAMOND-FINISH 17" x 7J WITH 205/40 R17" TYRES THAT CANNOT BE FITTED WITH CHAINS                                                                                        | 4AY | o             | S              | o                   |
| 470 | SPECIFIC ABARTH 17" ALLOY WHEELS 5-SPOKE, DIAMOND-FINISH WITH ANTHRACITE BACKGROUND, 7J × 17" WITH 205/40 R17" TYRES THAT CANNOT BE FITTED WITH CHAINS CAP WITH CHROME SCORPION ON BACKGROUND AND CIRCULAR CHROME CROWN | 5FB | 0             | 0              | s                   |
| 17" | NON STANDARD 17" ALLOY WHEELS 5-PETAL, DIAMOND-FINISH 7J × 17" WITH 205/40 R17" TYRES THAT CANNOT BE FITTED WITH CHAINS                                                                                                 | 55E | o             | o              | o                   |
|     | SPECIFIC ABARTH 17" ALLOY WHEELS 5-PETAL, DIAMOND-FINISH AND PAINTED WHITE 7J x 17" WITH 205/40 R17" TYRES THAT CANNOT BE FITTED WITH CHAINS CAP WITH CHROME SCORPION ON BACKGROUND AND CIRCULAR CHROME CROWN           | 6WR | 0             | 0              | o                   |