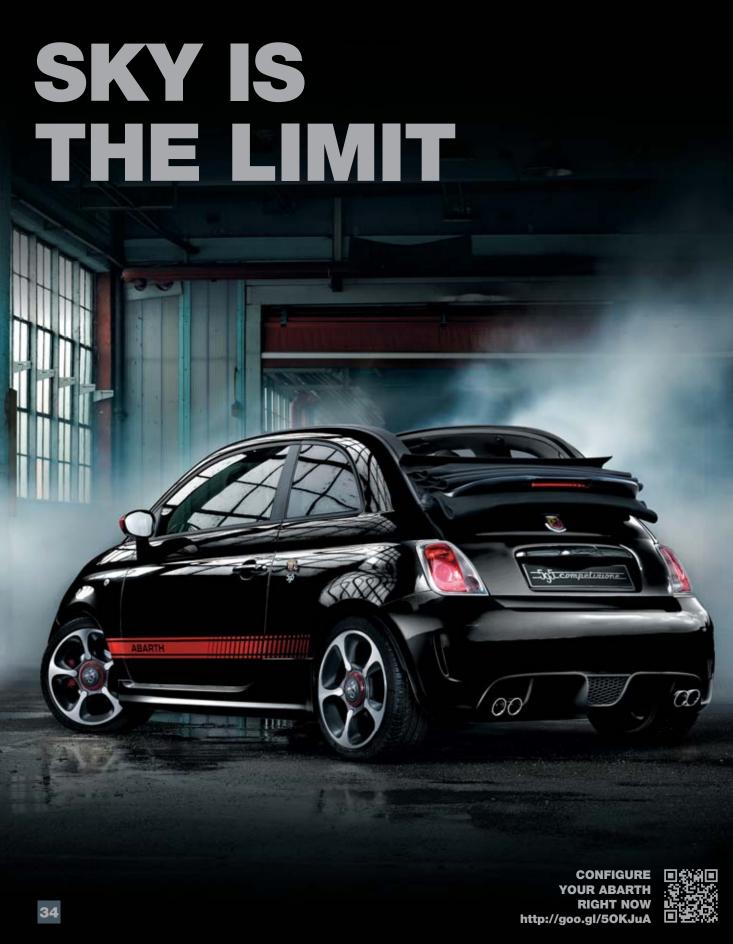

## SKY IS THE LIMIT

## ABARTH 595 competizione

In addition to CUSTOM:

1.4 Turbo T-JET tuned engine
160 HP manual gearbox / Competizione gearbox
Fabric Abarth Corsa by Sabelt seats
17" alloy wheels with 5 spokes
Xenon headlights
Automatic climate control system
Perforated and self-ventilating front and rear brake

Front and rear suspensions with FSD valve
Aluminium pedal unit and footrest, and carbon kick plate pack

Anthracite finish on exterior trims Record Monza exhaust system

See it on page 34