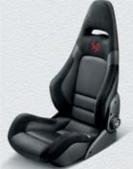

## ABARTH 695 biposto

Front intercooler with racing layout
Oval trumpet airbox by BMC
Leather and Alcantara sport seats by Sabelt with
backrest shell

Braking system by Brembo with 4-piston aluminium callipers with oversized discs

- Front intercooler with racing layout
- Oval trumpet airbox by BMC
- Leather and Alcantara sport seats by Sabelt with backrest shell
- Braking system by Brembo with 4-piston aluminium callipers with oversized discs
- Hydraulic shock absorbers with racing springs by Extreme Shox
- Dual-stage exhaust with twin titanium tailpipes by Akrapovic
- Lightened 18" alloy wheels with 215/35 (18") tyres by O.Z.
- Side skirts with carbon Insert
- New body kit with increased wheel track
- Rear bumper with aerodynamic carbon fibre diffuser
- Front bumper with carbon fibre spoiler
- Oversized roof spoiler
- "Grey Performance" matt body colour
- Titanium strut brace by Poggipolini
- Aluminium sport pedals kit with titanium finish
- Aluminium driver and passenger side floor lining
- Racing front door panels

## **KIT PISTA**

- + Aim racing dashboard
- + 4 Points Sabelt seat belt
- + Specific Sabelt seats with carbon fibre shell
- + Racing helmet