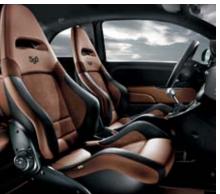

## ABARTH 505 competizione

In addition to CUSTOM:

1.4 Turbo T-JET tuned 160 HP engine manual gearbox / Competizione gearbox Fabric Abarth Corsa by Sabelt seats 17" alloy wheels with 5 spokes Xenon headlights Dual Mode "Record Monza" exhaust system Perforated and self-ventilating front and rear brake discs Front and rear suspensions with FSD valve Aluminium pedal kit and footrest carbon fibre kick plate pack Anthracite finish on exterior trim Rear parking sensors