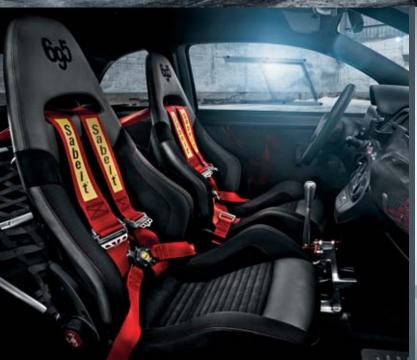

## ABARTH 695 biposto

Front intercooler with racing layout
Oval trumpet airbox by BMC
Leather and Alcantara sport seats by Sabelt with
backrest shell

Braking system by Brembo with 4-piston aluminium callipers with oversized discs

## **KIT PISTA**

- + Aim racing dashboard
- + 4 Points Sabelt seat belt
- + Specific Sabelt seats with carbon fibre shell
- + Racing helmet