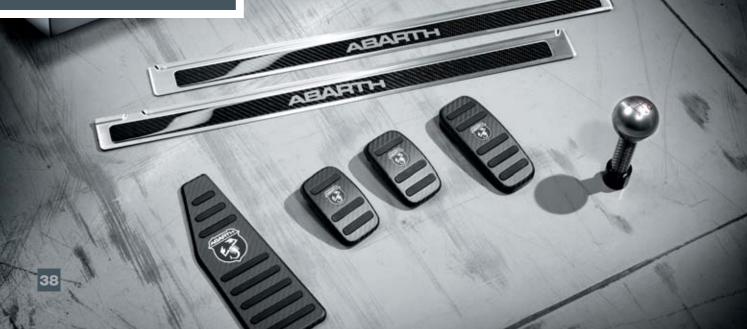

Aluminium sport pedals kit with titanium finish Aluminium driver and passenger side floor lining

Racing front door panels

See it on page 18

695 BIPOSTO ON: WWW.ABARTH695BIPOSTO.COM