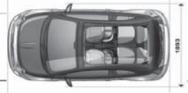

RFORATED BRAKE DISCS Ø 240 MM X 11 MM |    |

| 33.2 (8.5)         | 33.6 (8.4) (595/595C 160 HP) - 33.2 (8.5) (500/500C 140 HP)           |
|--------------------|-----------------------------------------------------------------------|
| 43.5 (6.5)         | 44.1 (6.4) (595 160 HP) - 43.5 (6.5) (500/500C 140 HP and 595C 160 HP |
| 52.3 (5.4)         | 52.3 (5.4)                                                            |
| 155 (135 - 160 HP) | 150 (140 - 160 HP)                                                    |

DUALDRIVE™ ELECTRIC POWER STEERING WITH SPORT MODE

ON 500 CUSTOM 16" ALLOY WHEELS WITH 195/45 R16 TYRES
ON 595 17" ALLOY WHEELS WITH 205/40 R17 TYRES

\* AVAILABLE SOON

## **BIPOSTO DIMENSIONS**









## **HATCHBACK DIMENSIONS**









## **CONVERTIBLE DIMENSIONS**











## **COLOUR COMBINATIONS**

WITH ABARTH SEATS

## WITH ABARTH CORSA BY SABELT SEATS

|                                                              | STAN            | DARD            |                           | OF  | т.                |                 |     |  |  |
|--------------------------------------------------------------|-----------------|-----------------|---------------------------|-----|-------------------|-----------------|-----|--|--|
| INTERIOR COLOUR CODE                                         | 173             | 346             | 402                       | 401 | 551               | 450             |     |  |  |
| MATERIAL                                                     | FAE             | BRIC            | LEATHER                   |     |                   |