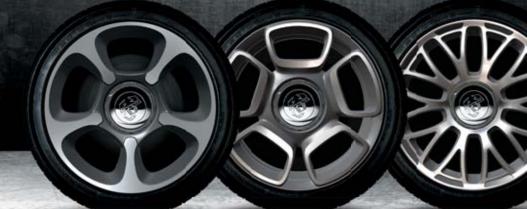

## **ALLOY WHEELS**

|     |                                                                                                                                                                                                                         |     | 500<br>Custom | 595<br>Turismo | 595<br>COMPETIZIONE |
|-----|-------------------------------------------------------------------------------------------------------------------------------------------------------------------------------------------------------------------------|-----|---------------|----------------|---------------------|
| 401 | SPECIFIC ABARTH 16" ALLOY WHEELS 8 SPOKES, PAINTED, 16" X 6.5.1 WITH 195/45-16 TYRES THAT CAN BE FITTED WITH CHAINS CAP WITH CHROME SCORPION ON BACKGROUND AND CIRCULAR CHROME CROWN                                    | 5EV | s             |                | -                   |
| 16" | SPECIFIC ABARTH 16" ALLOY WHEELS 5 SPOKES, PAINTED, 16" X 6.5J WITH 195/45-16 TYRES THAT CAN BE FITTED WITH CHAINS                                                                                                      | 5ER | o             | ·              | -                   |
|     | SPECIFIC ABARTH 17" ALLOY WHEELS DUAL 10-SPOKE, DIAMOND-FINISH 17" x 7J WITH 205/40 R17" TYRES THAT CANNOT BE FITTED WITH CHAINS                                                                                        | 4AY | o             | S              | o                   |
| 470 | SPECIFIC ABARTH 17" ALLOY WHEELS 5-SPOKE, DIAMOND-FINISH WITH ANTHRACITE BACKGROUND, 7J × 17" WITH 205/40 R17" TYRES THAT CANNOT BE FITTED WITH CHAINS CAP WITH CHROME SCORPION ON BACKGROUND AND CIRCULAR CHROME CROWN | 5FB | 0             | 0              | s                   |
| 17" | NON STANDARD 17" ALLOY WHEELS 5-PETAL, DIAMOND-FINISH 7J × 17" WITH 205/40 R17" TYRES THAT CANNOT BE FITTED WITH CHAINS                                                                                                 | 55E | o             | o              | o                   |
|     | SPECIFIC ABARTH 17" ALLOY WHEELS 5-PETAL, DIAMOND-FINISH AND PAINTED WHITE 7J x 17" WITH 205/40 R17" TYRES THAT CANNOT BE FITTED WITH CHAINS CAP WITH CHROME SCORPION ON BACKGROUND AND CIRCULAR CHROME CROWN           | 6WR | 0             | 0              | o                   |