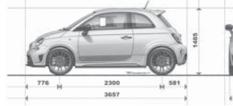

CS Ø 240 MM X 11 MM                      |    |
|   | ON 595 SELF-VENTILATING PERFORATED BRAKE DISCS Ø 240 MM X 11 MM |    |

| 33.2 (8.5)         | 33.6 (8.4) (595/595C 160 HP) - 33.2 (8.5) (500/500C 140 HP)           |
|--------------------|-----------------------------------------------------------------------|
| 43.5 (6.5)         | 44.1 (6.4) (595 160 HP) - 43.5 (6.5) (500/500C 140 HP and 595C 160 HP |
| 52.3 (5.4)         | 52.3 (5.4)                                                            |
| 155 (135 - 160 HP) | 150 (140 - 160 HP)                                                    |

DUALDRIVE™ ELECTRIC POWER STEERING WITH SPORT MODE

ON 500 CUSTOM 16" ALLOY WHEELS WITH 195/45 R16 TYRES
ON 595 17" ALLOY WHEELS WITH 205/40 R17 TYRES

\* AVAILABLE SOON

## **BIPOSTO DIMENSIONS**









## **HATCHBACK DIMENSIONS**









## **CONVERTIBLE DIMENSIONS**











## **COLOUR COMBINATIONS**

WITH ABARTH SEATS

## WITH ABARTH CORSA BY SABELT SEATS

|                                                              | STAN            | DARD            |                           | OF  | т.                |                 |     |  |  |
|--------------------------------------------------------------|-----------------|-----------------|---------------------------|-----|-------------------|-----------------|-----|--|--|
| INTERIOR COLOUR CODE                                         | 173             | 346             | 402                       | 401 | 551               | 450             |     |  |  |
| MATERIAL                                                     | FAE