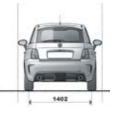

|
|   | ON 595 SELF-VENTILATING PERFORATED BRAKE DISCS Ø 240 MM X 11 MM |    |

| 33.2 (8.5)         | 33.6 (8.4) (595/595C 160 HP) - 33.2 (8.5) (500/500C 140 HP)           |
|--------------------|-----------------------------------------------------------------------|
| 43.5 (6.5)         | 44.1 (6.4) (595 160 HP) - 43.5 (6.5) (500/500C 140 HP and 595C 160 HP |
| 52.3 (5.4)         | 52.3 (5.4)                                                            |
| 155 (135 - 160 HP) | 150 (140 - 160 HP)                                                    |

DUALDRIVE™ ELECTRIC POWER STEERING WITH SPORT MODE

ON 500 CUSTOM 16" ALLOY WHEELS WITH 195/45 R16 TYRES
ON 595 17" ALLOY WHEELS WITH 205/40 R17 TYRES

\* AVAILABLE SOON

## **BIPOSTO DIMENSIONS**









## **HATCHBACK DIMENSIONS**









## **CONVERTIBLE DIMENSIONS**











## **COLOUR COMBINATIONS**

WITH ABARTH SEATS

## WITH ABARTH CORSA BY SABELT SEATS

|                                                              | STAN            | DARD            |                           | OF  | т.                |                 |     |  |  |
|--------------------------------------------------------------|-----------------|-----------------|---------------------------|-----|-------------------|-----------------|-----|--|--|
| INTERIOR COLOUR CODE                                         | 173             | 346             | 402                       | 401 | 551               | 450             |     |  |  |
| MATERIAL                                                     | FAE             | BRIC            | LEATHER