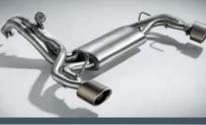

- Front intercooler with racing layout
- Oval trumpet airbox by BMC
- Leather and Alcantara sport seats by Sabelt with backrest shell
- Braking system by Brembo with 4-piston aluminium callipers with oversized discs
- Hydraulic shock absorbers with racing springs by Extreme Shox
- Dual-stage exhaust with twin titanium tailpipes by Akrapovic
- Lightened 18" alloy wheels with 215/35 (18") tyres by O.Z.
- Side skirts with carbon Insert
- New body kit with increased wheel track
- Rear bumper with aerodynamic carbon fibre diffuser
- Front bumper with carbon fibre spoiler
- Oversized roof spoiler
- "Grey Performance" matt body colour
- Titanium strut brace by Poggipolini
- Aluminium sport pedals kit with titanium finish
- Aluminium driver and passenger side floor lining
- Racing front door panels