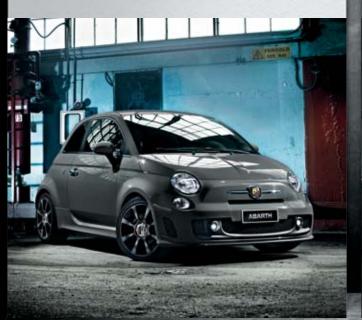

## THE MOST ABARTH OF ALL ABARTHS

## ABARTH 695 biposto

Front intercooler with racing layout
Oval trumpet airbox by BMC
Leather and Alcantara sport seats by Sabelt with
backrest shell

Braking system by Brembo with 4-piston aluminium callipers with oversized discs

## #ABARTH695 BIPOSTO

The perfect blend of street performance and racing excitement: this is the Abarth695 Biposto. The "most Abarth of all Abarths", in which a lot has been removed to give way to only the purest racing tradition.