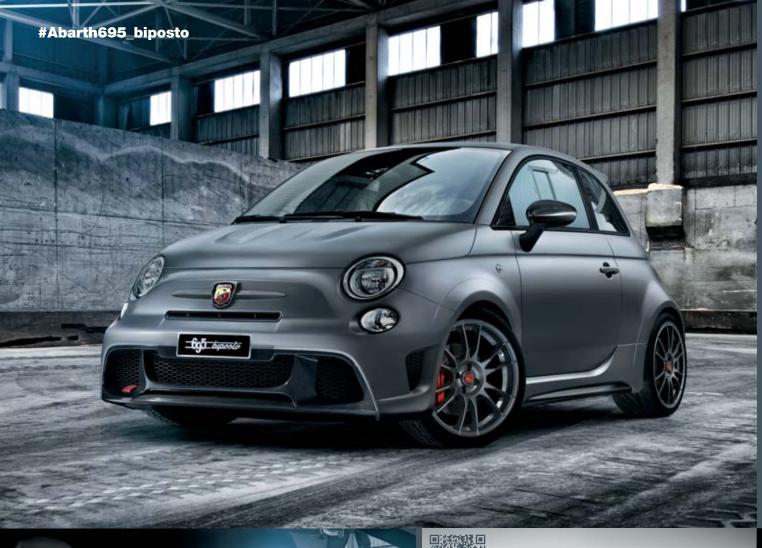

## THE MOST ABARTH OF ALL ABARTHS

## ABARTH 695 biposto

Front intercooler with racing layout
Oval trumpet airbox by BMC
Leather and Alcantara sport seats by Sabelt with
backrest shell

Braking system by Brembo with 4-piston aluminium callipers with oversized discs

## #ABARTH695 BIPOSTO

The perfect blend of street performance and racing excitement: this is the Abarth695 Biposto. The "most Abarth of all Abarths", in which a lot has been removed to give way to only the purest racing tradition.