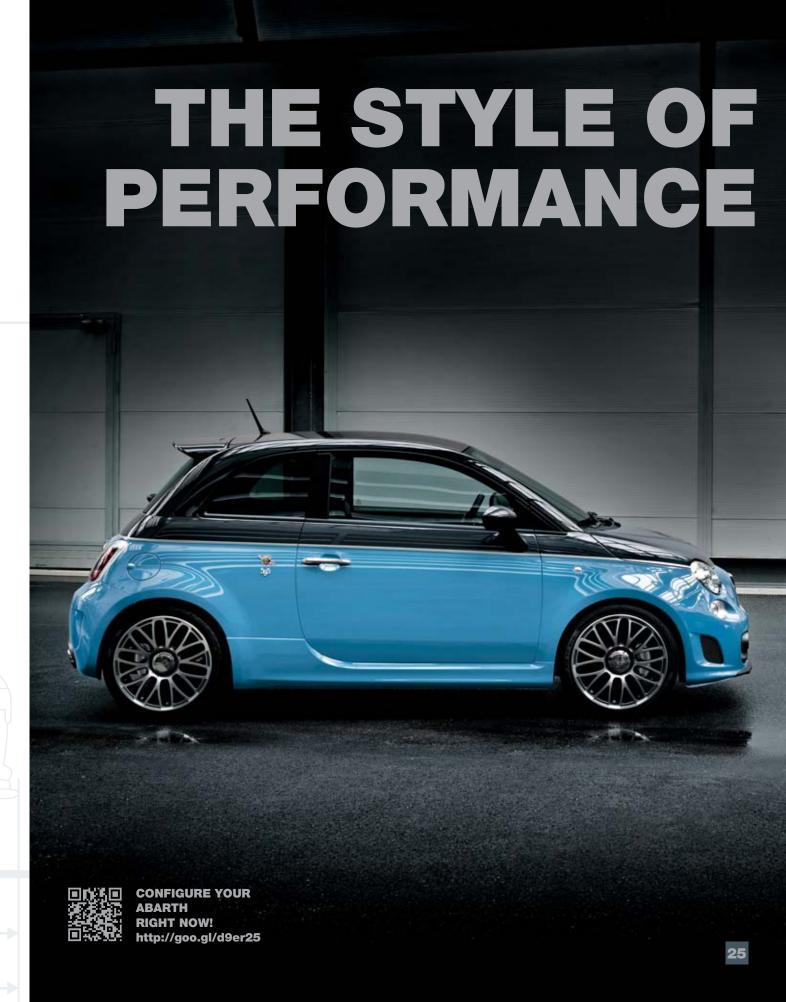

mph) (7.6 sec. with Abarth Competizione gearbox)
- Top speed 130 mph (manual gearbox) 130 mph (automatic transmission)

- TTC (Torque Transfer Control)
- Alutex pedal unit, footrest and kick plate pack
- Leather steering wheel
- Fog lights
- Tinted rear window and rear door windows
- Dualdrive™ electric power steering with Sport function
- Satin steel rear twin exhaust trim
- Leather sports seats
- Abarth diamond-finish 10-spoke 17" alloy wheels with 205/40 R17 tyres
- CD+MP3 radio with steering wheel controls, 4 x 40 W speakers, 2 x 30 W tweeters
- Blue&Me<sup>™</sup> hands-free system with USB port, Bluetooth and steering wheel controls
- Rear parking sensors
- Perforated and ventilated discs
- Front suspension with FSD valve
- Koni FSD rear suspension
- 7" TFT multipurpose panel











CONFIGURE YOUR
ABARTH
RIGHT NOW!
http://goo.gl/gDvpvl



## #ABARTH595 COMPETIZIONE HATCHBACK

Vital statistics aren't to be underestimated. Abarth 595 has just the right ones to always stay one step ahead of the rest, with a version that favours sportiness and aggressiveness without compromise.

### 160 HP TUNED 1.4 TURBO T-JET

- T-JET 4-cylinder in-line engine, 1368 cm<sup>3</sup>
- Power upgrade to 118 kW (160 HP) 5500 rpm
- Maximum torque 230 Nm at 3000 rpm
- Acceleration 7.4 s (0-62 mph) (7.6 sec. with Abarth Competizione gearbox)
- Top speed 130 mph (manual gearbox) 130 mph (automatic transmission

- TTC (Torque Transfer Control)
- Xenon headlights
- Aluminium pedal unit and footrest, carbon fibre kick plate pack
- · Leather steering wheel
- Fog lights
- Tinted rear window and r