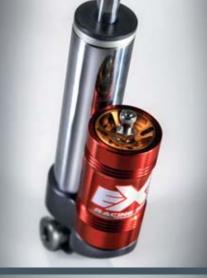

Hydraulic shock absorbers with racing springs by Extreme Shox

Dual-stage exhaust with twin titanium tailpipes by Akrapovic

Lightened 18" alloy wheels with 215/35 (18") tyres by O.Z.

Side skifts with carbon insert