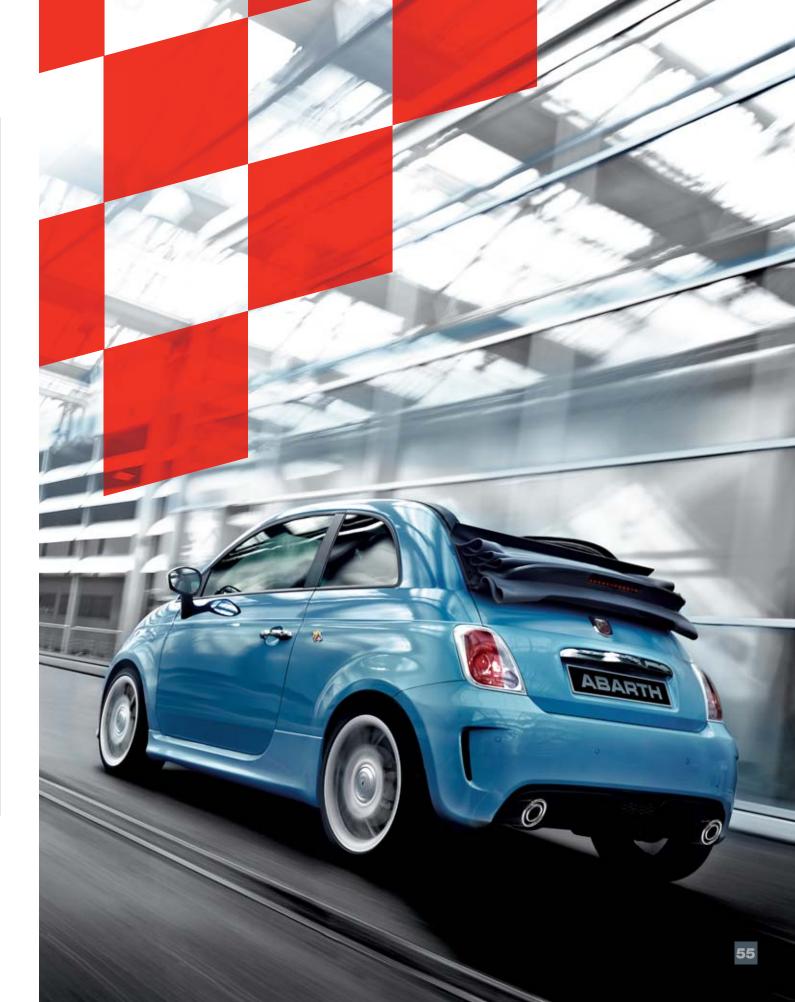

## #ABARTH CONVERTIBLE. UNCOVER IT HOWEVER YOU LIKE.

And if you wanted something a bit different from the Abarth500? Here: a panoramic fabric soft top with all the safety, comfort and performance of Abarth.

## #ABARTH500C CUSTOM CONVERTIBLE

Choose it. Add your style. Now, you can finally have it all. You can fall head over heels with the Abarth500C Custom.