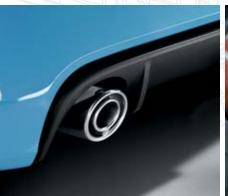

- TTC (Torque Transfer Control)
- Dualdrive™ electric power steering with Sport function
- Leather steering wheel
- Manual climate control system with pollen filter
- Fog lights
- Satin steel rear twin exhaust trim
- Fabric sports seats
- Specific Abarth painted 8-spoke 16" alloy wheels with 195/45 R16 tyres
- CD+MP3 radio with steering wheel controls, 4 x 40 W speakers, 2 x 30 W tweeters
- Blue&Me<sup>™</sup> hands-free system with USB port, Bluetooth and steering wheel controls
- 7" TFT multipurpose panel

- TTC (Torque Transfer Control)
- Alutex pedal unit, footrest and kick plate pack
- Leather steering wheel
- Fog lights
- Tinted rear window and rear door windows
- Dualdrive™ electric power steering with Sport function
- Satin steel rear twin exhaust trim
- Leather sports seats
- Abarth diamond-finish 10-spoke 17" alloy wheels with 205/40 R17 tyres
- CD+MP3 radio with steering wheel controls, 4 x 40 W speakers, 2 x 30 W tweeters
- Blue&Me<sup>™</sup> hands-free system with USB port, Bluetooth and steering wheel controls
- Rear parking sensors
- Perforated and ventilated discs
- Front suspension with FSD valve
- Koni FSD rear suspension
- 7" TFT multipurpose panel