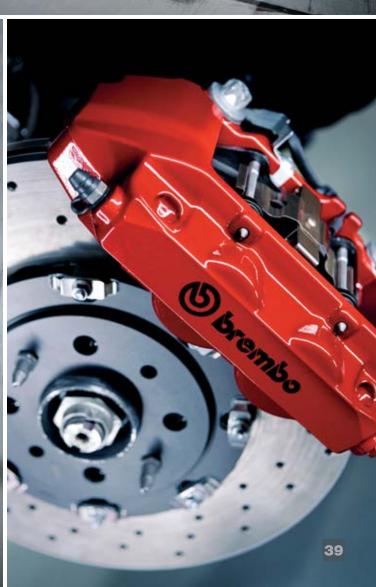

## ABARTH 505 competizione

In addition to CUSTOM:

1.4 Turbo T-JET tuned 160 HP engine manual gearbox / Competizione gearbox Fabric Abarth Corsa by Sabelt seats 17" alloy wheels with 5 spokes Xenon headlights Dual Mode "Record Monza" exhaust system Perforated and self-ventilating front and rear brake discs Front and rear suspensions with FSD valve Aluminium pedal kit and footrest carbon fibre kick plate pack Anthracite finish on exterior trim Rear parking sensors

Front and rear suspensions with FSD valve
Aluminium pedal unit and footrest, and carbon kick plate pack

Anthracite finish on exterior trims Record Monza exhaust system

See it on page 34