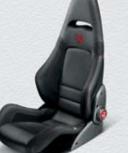

## **COLOUR COMBINATIONS**

WITH ABARTH SEATS

## WITH ABARTH CORSA BY SABELT SEATS

|                                                              | STAN            | DARD            |                           | OF  | т.                |                 |     |  |  |
|--------------------------------------------------------------|-----------------|-----------------|---------------------------|-----|-------------------|-----------------|-----|--|--|
| INTERIOR COLOUR CODE                                         | 173             | 346             | 402                       | 401 | 551               | 450             |     |  |  |
| MATERIAL                                                     | FAE             | BRIC            | LEATHER                   |     |                   |                 |     |  |  |
| FABRIC COLOUR                                                | BLACK           | BLACK           | BLACK                     | RED | NATURAL           | GREY            | 1 [ |  |  |
| COLOUR OF ELECTRO WELDING/CENTRAL STITCHING ON FRONT SEATS   | GREY            | LIGHT BLUE      | BLACK                     | RED | NATURAL           | GREY            | 1 [ |  |  |
| STEERING WHEEL STITCHING / STEERING WHEEL THUMB REST COLOURS | BLACK/<br>BLACK | BLACK/<br>BLACK | BLACK/<br>BLACK RED/BLACK |     | NATURAL/<br>BLACK | BLACK/<br>BLACK |     |  |  |
| INTERIOR COLOUR                                              |                 | BLACK           |                           |     |                   |                 |     |  |  |