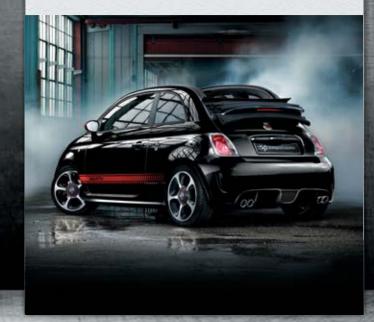

## TROFEO ABARTH

Aspiring or professional driver or racing fan.

Whoever you are, prepare to warm up your engines and experience great emotions on the most thrilling and demanding circuits in the entire world.

## **#ABARTH500 RALLY R3T**

Type-approved for Group R3T, the category for turbocharged cars up to 1600 cm³ in capacity, it's ideal for private drivers and young people who want to show their worth in a true racing car, capable of outstanding performance by any standard. Equipped with special welded roll-bar, integral with the body, the required safety devices and FIA type-approved seats with seat belts with 6 anchorage points. In 2010 it lent its name to a promotional rally trofeo.

## **#ABARTH500 ASSETTO CORSE**

She's the great little heir of the legendary Abarth 595. The Abarth 500 Assetto Corse was designed for the world of racing: lightened for better pick-up, equipped for better performance.