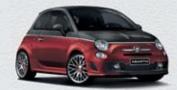

## ABARTH 505 competizione

In addition to CUSTOM:

1.4 Turbo T-JET tuned 160 HP engine manual gearbox / Competizione gearbox Fabric Abarth Corsa by Sabelt seats 17" alloy wheels with 5 spokes Xenon headlights Dual Mode "Record Monza" exhaust system Perforated and self-ventilating front and rear brake discs Front and rear suspensions with FSD valve Aluminium pedal kit and footrest carbon fibre kick plate pack Anthracite finish on exterior trim Rear parking sensors

See it on page 26