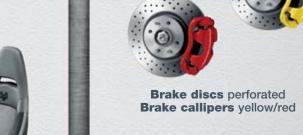

## CALLIPER COMBINATIONS WITH EXTERIOR BODY COLOURS

| EXT. CODE      | DESCRIPTION                   | RED CALLIPERS | YELLOW CALLIPERS |
|----------------|-------------------------------|---------------|------------------|
| PASTEL         |                               |               |                  |
| 676            | CAMPOVOLO GREY                | §             | -                |
| NON STANDARD   | PASTEL                        |               |                  |
| 268            | GARA WHITE                    | <i>§</i>      | -                |
| 952            | LEGENDS BLUE                  | F             | 绿                |
| 111            | OFFICINA RED                  | F             | -                |
| 231            | RALLY BEIGE                   | F             | 绿                |
| 735            | CIRCUIT GREY                  | F             | 绿                |
| METALLIC       |                               |               |                  |
| 695            | RECORD GREY                   | F             | 绿                |
| 876            | SCORPIONE BLACK               | F             | 绿                |
| 372            | TROFEO GREY                   | F             | 绿                |
| THREE LAYER    |                               |               |                  |
| 227            | IRIDATO WHITE                 | <i>§</i>      | -                |
| 164            | CORDOLO RED                   | F             | -                |
| BICOLOUR (ABAR | TH 595 RANGE ONLY)            |               |                  |
| 618            | CIRCUIT GREY / CAMPOVOLO GREY |               | €³               |
| 5D0            | WHITE LINER                   | -             | 3                |
| 618            | CIRCUIT GREY / CAMPOVOLO GREY | 63            |                  |
| 5D6            | RED LINER                     | 3             | -                |
| 220            | SCORPIONE BLACK / GARA WHITE  | <i>€</i> }    |                  |
| 5D6            | RED LINER                     |               | -                |
| 570            | CIRCUIT GREY / OFFICINA RED   | 43            |                  |
| 5D0            | WHITE LINER                   | <i>€</i>      | -                |
| 536            | RALLY BEIGE / TROFEO GREY     | 13            |                  |
| 5D6            | RED LINER                     | <i>€</i> }    | -                |
| 535            | RALLY BEIGE / OFFICINA RED    | 43            |                  |
| 5D0            | WHITE LINER                   | €             | -                |
| 539            | CIRCUIT GREY / LEGENDS BLUE   | 43            | 43               |
| 5D0            | WHITE LINER                   | 3             | F                |