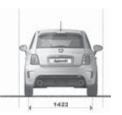

40 MM X 11 MM                      |    |
|   | ON 595 SELF-VENTILATING PERFORATED BRAKE DISCS Ø 240 MM X 11 MM |    |

| 33.2 (8.5)         | 33.6 (8.4) (595/595C 160 HP) - 33.2 (8.5) (500/500C 140 HP)           |
|--------------------|-----------------------------------------------------------------------|
| 43.5 (6.5)         | 44.1 (6.4) (595 160 HP) - 43.5 (6.5) (500/500C 140 HP and 595C 160 HP |
| 52.3 (5.4)         | 52.3 (5.4)                                                            |
| 155 (135 - 160 HP) | 150 (140 - 160 HP)                                                    |

DUALDRIVE™ ELECTRIC POWER STEERING WITH SPORT MODE

ON 500 CUSTOM 16" ALLOY WHEELS WITH 195/45 R16 TYRES
ON 595 17" ALLOY WHEELS WITH 205/40 R17 TYRES

\* AVAILABLE SOON

## **BIPOSTO DIMENSIONS**









## **HATCHBACK DIMENSIONS**









## **CONVERTIBLE DIMENSIONS**











## **COLOUR COMBINATIONS**

WITH ABARTH SEATS

## WITH ABARTH CORSA BY SABELT SEATS

|                                                              | STAN            | DARD            |                           | OF  | т.                |                 |     |  |  |
|--------------------------------------------------------------|-----------------|-----------------|---------------------------|-----|-------------------|-----------------|-----|--|--|
| INTERIOR COLOUR CODE                                         | 173             | 346             | 402                       | 401 | 551               | 450             |     |  |  |
| MATERIAL                                                     | FAE