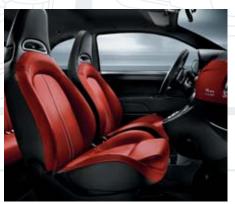

## ABARTH 505 turismo

In addition to CUSTOM:

1.4 Turbo T-JET tuned engine
160 HP manual gearbox / Competizione
gearbox
Leather sports seats
17" alloy wheels with 10 spokes
Rear parking sensors
Perforated and self-ventilating front and rear
brake discs
Suspension with FSD technology
Alutex fibre pedal unit, footrest and kick plate
pack