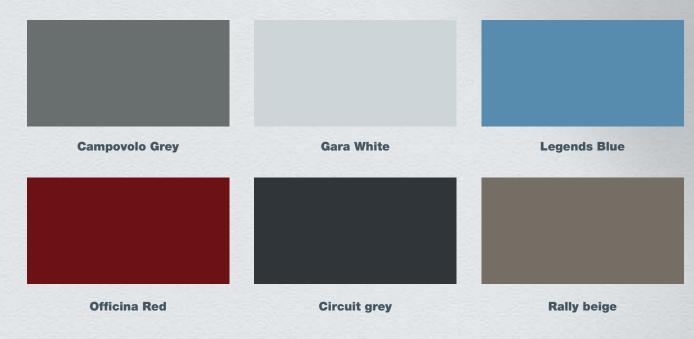

## YOUR ABARTH, YOUR COLOUR.

A wide selection of new body colours is available for the Model Year 2014 range:

6 pastel, 3 metallic, 2 tri-coat, including the super sporty Cordolo Red, and 6 bi-colour. So you can choose your Abarth in complete freedom, and above all in line with your style.

| EXT. CODE       | DESCRIPTION                      |              |    |     |          |     |   |     |          |    |    |    |
|-----------------|----------------------------------|--------------|----|-----|----------|-----|---|-----|----------|----|----|----|
| PASTEL          |                                  |              |    |     |          |     |   |     |          |    |    |    |
| 676             | CAMPOVOLO GREY                   | 4            | -  | 经   | 绿        | -   | - | 4   | 43       | -  | -  | 绿  |
| NON STANDARD F  | PASTEL                           |              |    |     |          |     |   |     |          |    |    |    |
| 268             | GARA WHITE                       | 4            | -  | 绿   | 绿        | -   | - | 43  | 绿        | -  | -  | 绿  |
| 952             | LEGENDS BLUE                     | -            | 绿  | 绿   | -        | -   | - | 43  | 43       | -  | -  | -  |
| 111             | OFFICINA RED                     | 4            | -  | 绿   | -        | -   | 绿 | 43  | 43       | -  | -  | -  |
| 231             | RALLY BEIGE                      | 4            | -  | 绿   | 绿        | -   | - | 43  | 43       | 绿  | 绿  | 绿  |
| 735             | CIRCUIT GREY                     | 4            | 绿  | 绿   | 绿        | 绿   | - | 43  | 43       | 绿  | -  | 绿  |
| METALLIC        |                                  |              |    |     |          |     |   |     |          |    |    |    |
| 695             | RECORD GREY                      | 4            | -  | 绿   | 绿        | 绿   | - | 4   | 绿        | 绿  | -  | 绿  |
| 876             | SCORPIONE BLACK                  | 4            | -  | 绿   | 绿        | 绿   | 绿 | 43  | 绿        | 绿  | 绿  | 绿  |
| 372             | TROFEO GREY                      | 4            | -  | 绿   | 绿        | 绿   | - | 43  | 43       | 绿  | 绿  | -  |
| THREE LAYER     |                                  |              |    |     |          |     |   |     |          |    |    |    |
| 227             | IRIDATO WHITE                    | 绿            | 绿  | 绿   | 绿        | 绿   | 绿 | 绿   | 绿        | 绿  | 绿  | 43 |
| 164             | CORDOLO RED                      | 绿            | -  | 绿   | -        | -   | 绿 | 4   | 绿        | -  | -  | 43 |
| BICOLOUR (ABART | TH 595 RANGE ONLY)               |              |    |     |          |     |   |     |          |    |    |    |
| 618             | CIRCUIT GREY /<br>CAMPOVOLO GREY | 43           |    | 43  |          | 43  |   | 43  | 43       | 43 |    | 43 |
| 5D0             | WHITE LINER                      | 绿            | -  | 绿   | -        | 绿   | - | 5   | <i>₹</i> | 绿  | -  | 5  |
| 618             | CIRCUIT GREY /<br>CAMPOVOLO GREY | 43           | _  | 绿   | 绿        | 绿   | _ | 43  | 绿        | 绿  | _  | 63 |
| 5D6             | RED LINER                        | 739          | _  | - 3 | -3       | -3  | _ | - 3 | - 3      | -3 | _  | 3  |
| 220             | SCORPIONE BLACK /<br>GARA WHITE  | 43           | _  | 绿   | 绿        | 绿   | 绿 | 43  | 43       | 绿  | 绿  | 63 |
| 5D6             | RED LINER                        | 739          | _  | 39  | 3        | 73  | 3 | 3   | 3        | 3  | 3  | 3  |
| 570             | CIRCUIT GREY /<br>OFFICINA RED   | 43           | _  | 绿   | 43       | _   | _ | 43  | 43       | _  | _  | 63 |
| 5D0             | WHITE LINER                      | 39           | _  | 39  | 3        | _   | _ | 3   | 3        | _  | _  | 3  |
| 536             | RALLY BEIGE /<br>TROFEO GREY     | 43           | _  | 绿   | _        | _   | _ | 43  | 43       | _  | 绿  | 43 |
| 5D6             | RED LINER                        | 3            | _  | 39  | _        | _   | - | 3   | 3        | -  | 39 | 3  |
| 535             | RALLY BEIGE /<br>OFFICINA RED    | 43           | _  | 绿   | 绿        | _   | _ | 43  | 绿        | _  | _  | 63 |
| 5D0             | WHITE LINER                      | J            |    | 3   | <i>y</i> | _   |   | 9   | <i>y</i> | _  | _  |    |
| 539             | CIRCUIT GREY /<br>LEGENDS BLUE   | 43           | 绿  | 绿   | _        | 43  | _ | 43  | 43       | _  | 绿  | _  |
| 5D0             | WHITE LINER                      | <i>'</i> '3' | .9 | .9  |          | ·.g |   | -9  | - J      |    | ·g |    |
|                 |                                  |              |    |     |          |     |   |     |          |    |    |    |