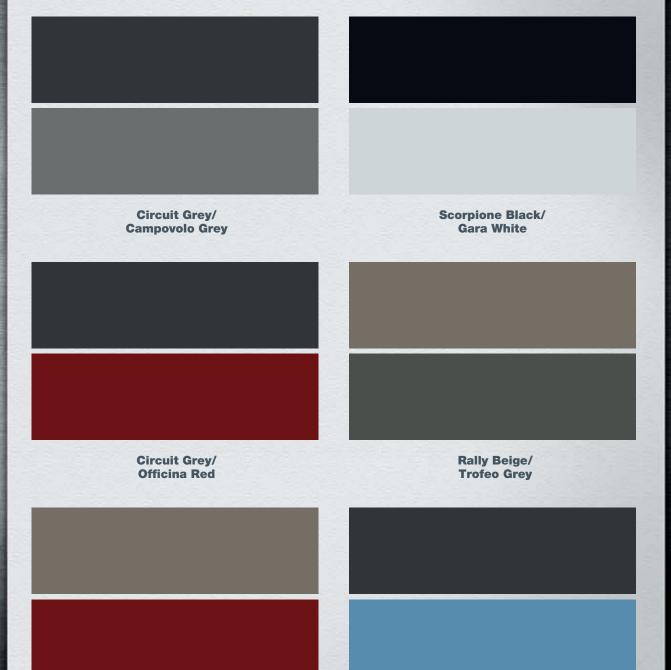

## **COLOUR COMBINATIONS**

WITH ABARTH SEATS

| EXT. CODE       | DESCRIPTION                      |              |    |     |          |     |   |     |          |    |    |    |
|-----------------|----------------------------------|--------------|----|-----|----------|-----|---|-----|----------|----|----|----|
| PASTEL          |                                  |              |    |     |          |     |   |     |          |    |    |    |
| 676             | CAMPOVOLO GREY                   | 4            | -  | 经   | 绿        | -   | - | 4   | 43       | -  | -  | 绿  |
| NON STANDARD F  | PASTEL                           |              |    |     |          |     |   |     |          |    |    |    |
| 268             | GARA WHITE                       | 4            | -  | 绿   | 绿        | -   | - | 43  | 绿        | -  | -  | 绿  |
| 952             | LEGENDS BLUE                     | -            | 绿  | 绿   | -        | -   | - | 43  | 43       | -  | -  | -  |
| 111             | OFFICINA RED                     | 4            | -  | 绿   | -        | -   | 绿 | 43  | 43       | -  | -  | -  |
| 231             | RALLY BEIGE                      | 4            | -  | 绿   | 绿        | -   | - | 43  | 43       | 绿  | 绿  | 绿  |
| 735             | CIRCUIT GREY                     | 4            | 绿  | 绿   | 绿        | 绿   | - | 43  | 43       | 绿  | -  | 绿  |
| METALLIC        |                                  |              |    |     |          |     |   |     |          |    |    |    |
| 695             | RECORD GREY                      | 4            | -  | 绿   | 绿        | 绿   | - | 4   | 绿        | 绿  | -  | 绿  |
| 876             | SCORPIONE BLACK                  | 4            | -  | 绿   | 绿        | 绿   | 绿 | 43  | 绿        | 绿  | 绿  | 绿  |
| 372             | TROFEO GREY                      | 4            | -  | 绿   | 绿        | 绿   | - | 43  | 43       | 绿  | 绿  | -  |
| THREE LAYER     |                                  |              |    |     |          |     |   |     |          |    |    |    |
| 227             | IRIDATO WHITE                    | 绿            | 绿  | 绿   | 绿        | 绿   | 绿 | 绿   | 绿        | 绿  | 绿  | 43 |
| 164             | CORDOLO RED                      | 绿            | -  | 绿   | -        | -   | 绿 | 4   | 绿        | -  | -  | 43 |
| BICOLOUR (ABART | TH 595 RANGE ONLY)               |              |    |     |          |     |   |     |          |    |    |    |
| 618             | CIRCUIT GREY /<br>CAMPOVOLO GREY | 43           |    | 43  |          | 43  |   | 43  | 43       | 43 |    | 43 |
| 5D0             | WHITE LINER                      | 绿            | -  | 绿   | -        | 绿   | - | 5   | <i>₹</i> | 绿  | -  | 5  |
| 618             | CIRCUIT GREY /<br>CAMPOVOLO GREY | 43           | _  | 绿   | 绿        | 绿   | _ | 43  | 绿        | 绿  | _  | 63 |
| 5D6             | RED LINER                        | 739          | _  | - 3 | -3       | -3  | _ | - 3 | - 3      | -3 | _  | 3  |
| 220             | SCORPIONE BLACK /<br>GARA WHITE  | 43           | _  | 绿   | 绿        | 绿   | 绿 | 43  | 43       | 绿  | 绿  | 63 |
| 5D6             | RED LINER                        | 739          | _  | 39  | 3        | 73  | 3 | 3   | 3        | 3  | 3  | 3  |
| 570             | CIRCUIT GREY /<br>OFFICINA RED   | 43           | _  | 绿   | 43       | _   | _ | 43  | 43       | _  | _  | 63 |
| 5D0             | WHITE LINER                      | 39           | _  | 39  | 3        | _   | _ | 3   | 3        | _  | _  | 3  |
| 536             | RALLY BEIGE /<br>TROFEO GREY     | 43           | _  | 绿   | _        | _   | _ | 43  | 43       | _  | 绿  | 43 |
| 5D6             | RED LINER                        | 3            | _  | 39  | _        | _   | - | 3   | 3        | -  | 39 | 3  |
| 535             | RALLY BEIGE /<br>OFFICINA RED    | 43           | _  | 绿   | 绿        | _   | _ | 43  | 绿        | _  | _  | 63 |
| 5D0             | WHITE LINER                      | J            |    | 3   | <i>y</i> | _   |   | 9   | <i>y</i> | _  | _  |    |
| 539             | CIRCUIT GREY /<br>LEGENDS BLUE   | 43           | 绿  | 绿   | _        | 43  | _ | 43  | 43       | _  | 绿  | _  |
| 5D0             | WHITE LINER                      | <i>'</i> '3' | .9 | .9  |          | ·.g |   | -9  | - J      |    | ·g |    |
|                 |                                  |              |    |     |          |     |   |     |          |    |    |    |