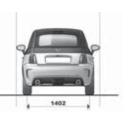

ORATED BRAKE DISCS Ø 240 MM X 11 MM |    |

| 33.2 (8.5)         | 33.6 (8.4) (595/595C 160 HP) - 33.2 (8.5) (500/500C 140 HP)           |
|--------------------|-----------------------------------------------------------------------|
| 43.5 (6.5)         | 44.1 (6.4) (595 160 HP) - 43.5 (6.5) (500/500C 140 HP and 595C 160 HP |
| 52.3 (5.4)         | 52.3 (5.4)                                                            |
| 155 (135 - 160 HP) | 150 (140 - 160 HP)                                                    |

DUALDRIVE™ ELECTRIC POWER STEERING WITH SPORT MODE

ON 500 CUSTOM 16" ALLOY WHEELS WITH 195/45 R16 TYRES
ON 595 17" ALLOY WHEELS WITH 205/40 R17 TYRES

\* AVAILABLE SOON

## **BIPOSTO DIMENSIONS**









## **HATCHBACK DIMENSIONS**









## **CONVERTIBLE DIMENSIONS**











## **COLOUR COMBINATIONS**

WITH ABARTH SEATS

## WITH ABARTH CORSA BY SABELT SEATS

|                                                              | STAN            | DARD            |                           | OF  | т.                |                 |     |  |  |
|--------------------------------------------------------------|-----------------|-----------------|---------------------------|-----|-------------------|-----------------|-----|--|--|
| INTERIOR COLOUR CODE                                         | 173             | 346             | 402                       | 401 | 551               | 450             |     |  |  |
| MATERIAL                                                     | FAE             | BRIC            | LEATHER                   |     |                   |