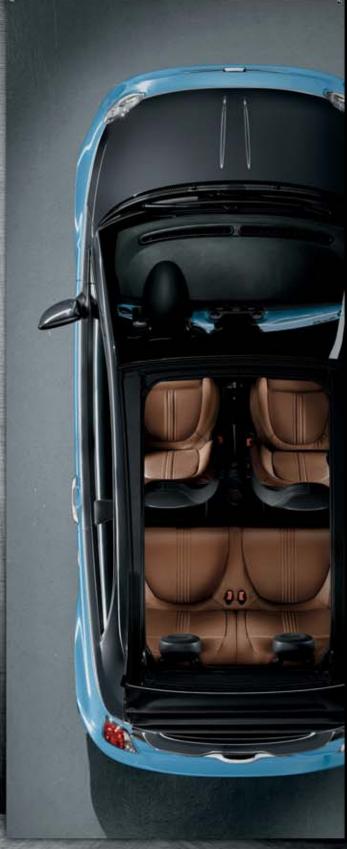

## #ABARTH CONVERTIBLE. UNCOVER IT HOWEVER YOU LIKE.

And if you wanted something a bit different from the Abarth500? Here: a panoramic fabric soft top with all the safety, comfort and performance of Abarth.

## #ABARTH500C CUSTOM CONVERTIBLE

Choose it. Add your style. Now, you can finally have it all. You can fall head over heels with the Abarth500C Custom.