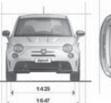

Ø 240 MM X 11 MM                      |    |
|   | ON 595 SELF-VENTILATING PERFORATED BRAKE DISCS Ø 240 MM X 11 MM |    |

| 33.2 (8.5)         | 33.6 (8.4) (595/595C 160 HP) - 33.2 (8.5) (500/500C 140 HP)           |
|--------------------|-----------------------------------------------------------------------|
| 43.5 (6.5)         | 44.1 (6.4) (595 160 HP) - 43.5 (6.5) (500/500C 140 HP and 595C 160 HP |
| 52.3 (5.4)         | 52.3 (5.4)                                                            |
| 155 (135 - 160 HP) | 150 (140 - 160 HP)                                                    |

DUALDRIVE™ ELECTRIC POWER STEERING WITH SPORT MODE

ON 500 CUSTOM 16" ALLOY WHEELS WITH 195/45 R16 TYRES
ON 595 17" ALLOY WHEELS WITH 205/40 R17 TYRES

\* AVAILABLE SOON

## **BIPOSTO DIMENSIONS**









## **HATCHBACK DIMENSIONS**









## **CONVERTIBLE DIMENSIONS**











## **COLOUR COMBINATIONS**

WITH ABARTH SEATS

## WITH ABARTH CORSA BY SABELT SEATS

|                                                              | STAN            | DARD            |                           | OF  | т.                |                 |     |  |  |
|--------------------------------------------------------------|-----------------|-----------------|---------------------------|-----|-------------------|-----------------|-----|--|--|
| INTERIOR COLOUR CODE                                         | 173             | 346             | 402                       | 401 | 551               | 450             |     |  |  |
| MATERIAL                                                     | FAE